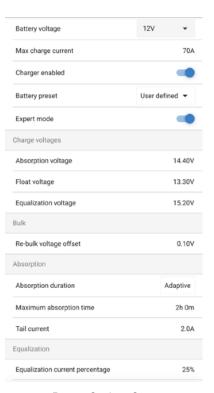

## Charge Control Settings for LifeLine AGM Batteries:

- Download the "VictronConnect" App to your phone.
- 2. Open the App.
- 3. You'll see a selection for your SmartSolar MPPT Charger, select it.
- Type 000000 to login for the first time.
   NOTE: To change the PIN code, go back one step to the main screen. Click on the 3 buttons to the right of the controller image, and select "Reset PIN Code".
- 5. Click on the **gear** in the top right corner.
- 6. Click on "Battery".
- Click on the settings and adjust them accordingly to match below:
  - Battery voltage: 12V
  - Max charge current: 50A (In this example)
  - Charger enabled: ON
  - Battery Preset: User defined
  - Expert Mode: ON
  - Absorption voltage: 14.40 V
  - Float voltage: 13.30 V
  - Equalization voltage: 15.20 V
  - Re-bulk voltage offset: 0.10V
  - Absorption Duration: Adaptive
  - Absorption Time: 02:00 (120 minutes)
  - Tail Current: .5A per 100Ah of total capacity
  - Auto Equalization: Disabled (Off)
  - Temperature compensation: Enabled (on)
  - Temperature compensation: -43.2mv/F

**Battery Settings Screen** 

AM Solar Inc. 3555 Marcola Rd. Springfield, OR 97477 541.726.1091