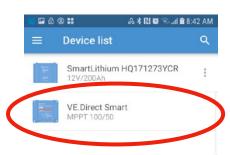

## Charge Control Settings for LifeLine AGM Batteries:

- Download the "VictronConnect" App to your phone.
- 2. Open the App.
- 3. You'll see a selection for your SmartSolar MPPT Charger, select it.
- Type 000000 to login for the first time.
   NOTE: To change the PIN code, go back one step to the main screen. Click on the 3 buttons to the right of the controller image, and select "Reset PIN Code".
- 5. Click on the **gear** in the top right corner.
- 6. Click on "Battery".
- Click on the settings and adjust them accordingly to match below:
  - Battery voltage: 12V
  - Max charge current: 50A (In this example)
  - Charger enabled: ON
  - Battery Preset: User defined
  - Expert Mode: ON
  - Absorption voltage: 14.40 V
  - Float voltage: 13.30 V
  - Equalization voltage: 15.20 V
  - Re-bulk voltage offset: 0.10V
  - Absorption Duration: Adaptive
  - Absorption Time: 02:00 (120 minutes)
  - Tail Current: .5A per 100Ah of total capacity
  - Auto Equalization: Disabled (Off)
  - Temperature compensation: Enabled (on)
  - Temperature compensation: -43.2mv/F