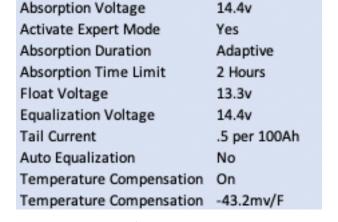

## Charge Control Settings for LifeLine AGM Batteries:

- Download the "VictronConnect" App to your phone.
- 2. Open the App.
- 3. You'll see a selection for your SmartSolar MPPT Charger, select it.
- Type 000000 to login for the first time.
   NOTE: To change the PIN code, go back one step to the main screen. Click on the 3 buttons to the right of the controller image, and select "Reset PIN Code".
- 5. Click on the **gear** in the top right corner.
- 6. Click on "Battery".
- Click on the settings and adjust them accordingly to match below:
  - Battery voltage: 12V
  - Max charge current: 50A (In this example)
  - Charger enabled: ON
  - Battery Preset: User defined
  - Expert Mode: ON
  - Absorption voltage: 14.40 V
  - Float voltage: 13.30 V
  - Equalization voltage: 15.20 V
  - Re-bulk voltage offset: 0.10V
  - Absorption Duration: Adaptive
  - Absorption Time: 02:00 (120 minutes)
  - Tail Current: .5A per 100Ah of total capacity
  - Auto Equalization: Disabled (Off)
  - Temperature compensation: Enabled (on)
  - Temperature compensation: -43.2mv/F

**Battery Settings Screen** 

AM Solar Inc. 3555 Marcola Rd. Springfield, OR 97477 541.726.1091