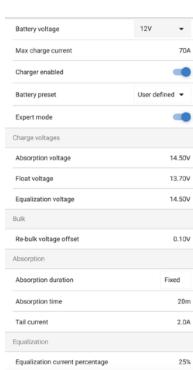

## Charge Control Settings for LifeBlue Lithium Batteries:

- 1. Download the "VictronConnect" App to your phone.
- 2. Open the App.
- You'll see a selection for your SmartSolar MPPT Charger, select it.
- Type 000000 to login for the first time.
   NOTE: To change the PIN code, go back one step to the main screen. Click on the 3 buttons to the right of the controller image, and select "Reset PIN Code".
- 5. Click on the gear in the top right corner.
- 6. Click on "Battery".
- Click on the settings and adjust them accordingly to match below:
  - Battery voltage: 12V
  - Max charge current: 50A (In this example)
  - Charger enabled: ON
  - Battery Preset: User defined
  - Expert Mode: ON
  - Absorption voltage: 14.50 V
  - Float voltage: 13.70 V
  - Equalization voltage: 14.50 V
  - Re-bulk voltage offset: 0.10V
  - Absorption Duration: Fixed (Must Enable Expert Mode within Victron Connect)
  - Absorption Time: 00:20 (20 minutes)
  - Tail Current: .5A per 100Ah of total capacity
  - Auto Equalization: Disabled (Off)
  - Temperature compensation: Disabled (Off)

Absorption Voltage 14.5v Activate Expert Mode Yes Absorption Duration Fixed Absorption Time Limit 20 Minutes Float Voltage 13.7v Equalization Voltage 14.5v Tail Current .5 per 100Ah Auto Equalization No Temperature Compensation Off

Device List within

VictronConnect

Battery Settings Screen

AM Solar Inc. 3555 Marcola Rd. Springfield, OR 97477 541.726.1091