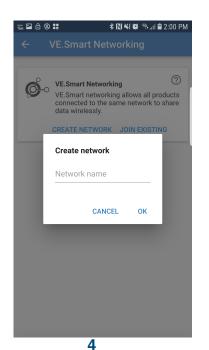

## **Creating The Network**

- 1. When in the Victron Connect App, click on one of your devices.
- 2. Go to "Settings" (shown as a gear symbol in the top right, picture 1).
- 3. Go to "VE.Smart networking" (picture 2).
- 4. Go to "Create Network" (picture 3).
- 5. Enter a name for your network (picture 4).