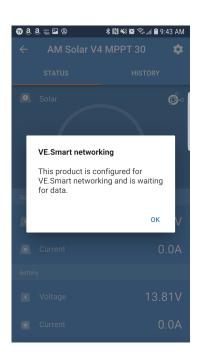

## **Linking Each Device:**

- 1. Enter the Victron Connect App and click on a device.
- 2. Go to "Settings" (shown as a gear symbol in the top right, picture 1).
- 3. Go to "VE.Smart networking" (picture 2)
- 4. Go to "Join Existing Network" (picture 3)
- 5. Select the network you just created (picture 5).
- 6. This device is now joined to the network (picture 6). Repeat this step for every other bluetooth enabled device.