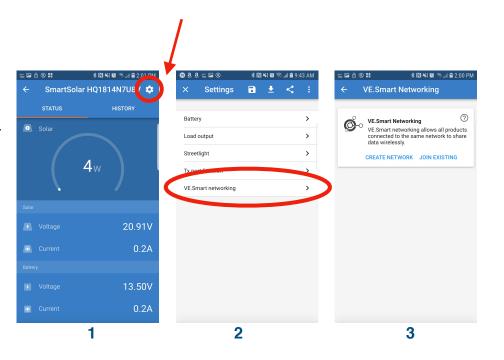

## **Creating The Network**

- 1. When in the Victron Connect App, click on one of your devices.
- 2. Go to "Settings" (shown as a gear symbol in the top right, picture 1).
- 3. Go to "VE.Smart networking" (picture 2).
- 4. Go to "Create Network" (picture 3).
- 5. Enter a name for your network (picture 4).

## **Linking Each Device:**

- 1. Enter the Victron Connect App and click on a device.
- 2. Go to "Settings" (shown as a gear symbol in the top right, picture 1).
- 3. Go to "VE.Smart networking" (picture 2)
- 4. Go to "Join Existing Network" (picture 3)
- 5. Select the network you just created (picture 5).
- 6. This device is now joined to the network (picture 6). Repeat this step for every other bluetooth enabled device.