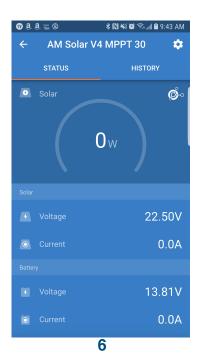

## **Linking Each Device:**

- 1. Enter the Victron Connect App and click on a device.
- 2. Go to "Settings" (shown as a gear symbol in the top right, picture 1).
- 3. Go to "VE.Smart networking" (picture 2)
- 4. Go to "Join Existing Network" (picture 3)
- 5. Select the network you just created (picture 5).
- 6. This device is now joined to the network (picture 6). Repeat this step for every other bluetooth enabled device.