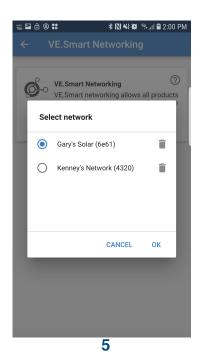

## **Linking Each Device:**

- 1. Enter the Victron Connect App and click on a device.
- 2. Go to "Settings" (shown as a gear symbol in the top right, picture 1).
- 3. Go to "VE.Smart networking" (picture 2)
- 4. Go to "Join Existing Network" (picture 3)
- 5. Select the network you just created (picture 5).
- 6. This device is now joined to the network (picture 6). Repeat this step for every other bluetooth enabled device.