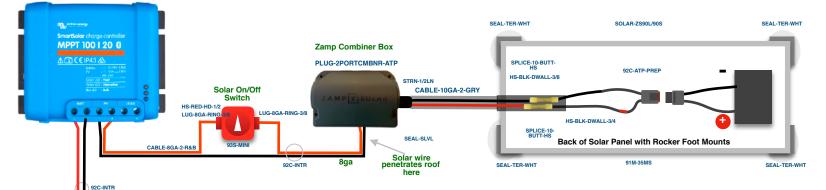

**CAUTION:** There should be no continuity between the negative cable from the roof and the negative cable from the charge controller. If they connect it will fail. Keep these isolated from each other.