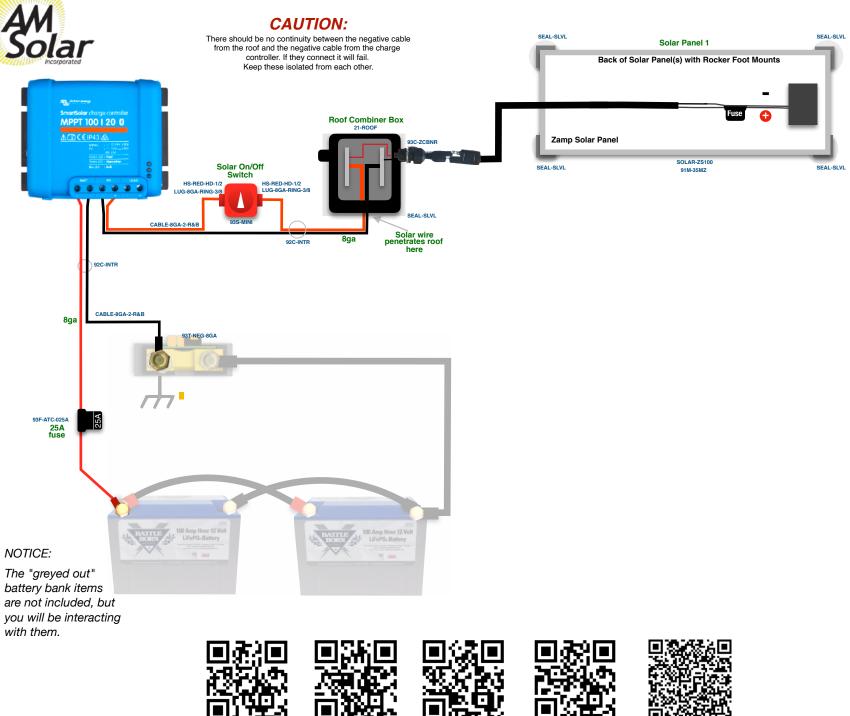

**CAUTION:** There should be no continuity between the negative cable from the roof and the negative cable from the charge controller. If they connect it will fail. Keep these isolated from each other.

## NOTICE:

The "greyed out" battery bank items are not included, but you will be interacting with them.

olar

normal. Scan here for assistance. 5 AM Solar Inc. 3555 Marcola Rd. Springfield, OR 97477 541.726.1091 www.amsolar.com