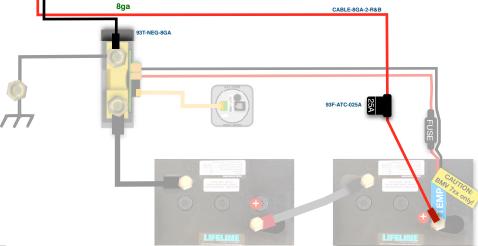

**CAUTION:** There should be no continuity between the negative cable from the roof and the negative cable from the charge controller. If they connect it will fail. Keep these isolated from each other.