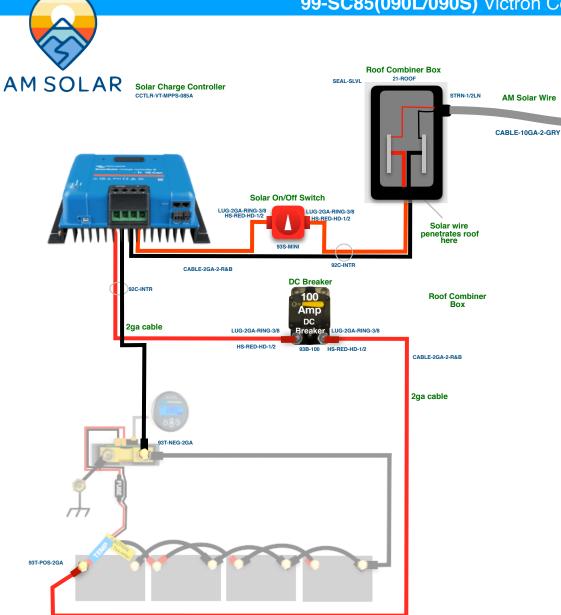

## **CAUTION:**

There should be no continuity between the negative cable from the roof and the negative cable from the charge controller. If they connect it will fail. Keep these isolated from each other.