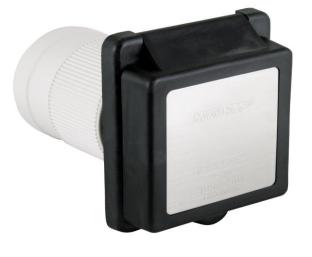

## Description

50 Amp 125V/250V Black Inlet with Stainless steel Trim

#### **Enclosure**

Provided. Includes strain relief.