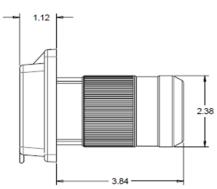

# Listings

UL listed, File E57672 CSA certified, File 81290\_0\_000

Complies with ABYC and Coast Guard Standards

Environmental: 1P56 Rating

Dimensions shown in inches