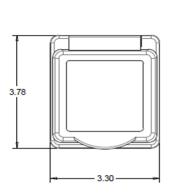

# Listings

UL listed, File E57672 CSA certified, File 81290\_0\_000

Complies with ABYC and Coast Guard Standards

Environmental: 1P56 Rating

Dimensions shown in inches