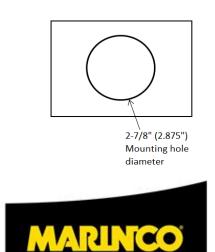

# product specifications for:

# 50A Inlets

Item #: 6353EL-B.BLACK.OEM

## Description

50 Amp 125V/250V Black Inlet with Stainless steel Trim

## **Electrical Specifications**

50 amperes, 125/250 volts, 4-wire locking

NEMA: SS2-50P

#### **Material Specifications**

Cap & Bezel Material: Polyester Plug body Material: Nylon

Contact Material: Nickel plated brass

Rear enclosure: Polyester with a UL flammability of 94V-0



Brass, Clamp-type. Accommodates up to 6 AWG wire.

#### **Enclosure**

Provided. Includes strain relief.

#### **Mounting screws**

Not provided. No. 8 pan head recommended

# Listings

UL listed, File E57672 CSA certified, File 81290\_0\_000

Complies with ABYC and Coast Guard Standards

Environmental: 1P56 Rating



Dimensions shown in inches